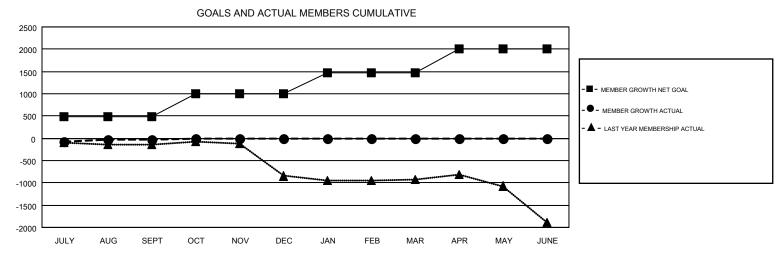

## GMT MONTHLY MEMBERSHIP PROGRESS REPORT

Results as of: 9/30/2019

Multiple District 4

**LOCATION: CALIFORNIA** 

| GMT: OPEN     |               |             |               | _                              |                           |                         | GMT CA 1                                           |  |
|---------------|---------------|-------------|---------------|--------------------------------|---------------------------|-------------------------|----------------------------------------------------|--|
|               | Club          | os          |               | Members  RESULTS FOR 2019-2020 |                           |                         |                                                    |  |
|               | RESULTS FOR   | R 2019-2020 |               |                                |                           |                         |                                                    |  |
| QUARTER       | NEW CLUB GOAL | NEW CLUBS   | DROPPED CLUBS | QUARTER                        | MEMBER GROWTH NET<br>GOAL | MEMBER GROWTH<br>ACTUAL | DROPPED<br>MEMBERS ACTUAL<br>(including transfers) |  |
| JULY/AUG/SEPT | 12            | 0           | 20            | JULY/AUG/SEPT                  | 485                       | 979                     | 876                                                |  |
| OCT/NOV/DEC   | 11            | 0           | 0             | OCT/NOV/DEC                    | 520                       | 0                       | 0                                                  |  |
| JAN/FEB/MAR   | 15            | 0           | 0             | JAN/FEB/MAR                    | 465                       | 0                       | 0                                                  |  |
| APR/MAY/JUNE  | 6             | 0           | 0             | APR/MAY/JUNE                   | 532                       | 0                       | 0                                                  |  |