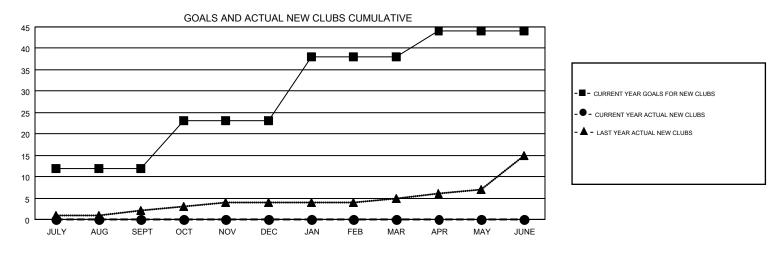

## GMT MONTHLY MEMBERSHIP PROGRESS REPORT

Results as of: 9/30/2019

Multiple District 4

**LOCATION: CALIFORNIA** 

| GMT: OPEN     |               |             |               | _                              |                           |                         | GMT CA 1                                           |  |
|---------------|---------------|-------------|---------------|--------------------------------|---------------------------|-------------------------|----------------------------------------------------|--|
|               | Club          | os          |               | Members  RESULTS FOR 2019-2020 |                           |                         |                                                    |  |
|               | RESULTS FOR   | R 2019-2020 |               |                                |                           |                         |                                                    |  |
| QUARTER       | NEW CLUB GOAL | NEW CLUBS   | DROPPED CLUBS | QUARTER                        | MEMBER GROWTH NET<br>GOAL | MEMBER GROWTH<br>ACTUAL | DROPPED<br>MEMBERS ACTUAL<br>(including transfers) |  |
| JULY/AUG/SEPT | 12            | 0           | 20            | JULY/AUG/SEPT                  | 485                       | 979                     | 876                                                |  |
| OCT/NOV/DEC   | 11            | 0           | 0             | OCT/NOV/DEC                    | 520                       | 0                       | 0                                                  |  |
| JAN/FEB/MAR   | 15            | 0           | 0             | JAN/FEB/MAR                    | 465                       | 0                       | 0                                                  |  |
| APR/MAY/JUNE  | 6             | 0           | 0             | APR/MAY/JUNE                   | 532                       | 0                       | 0                                                  |  |